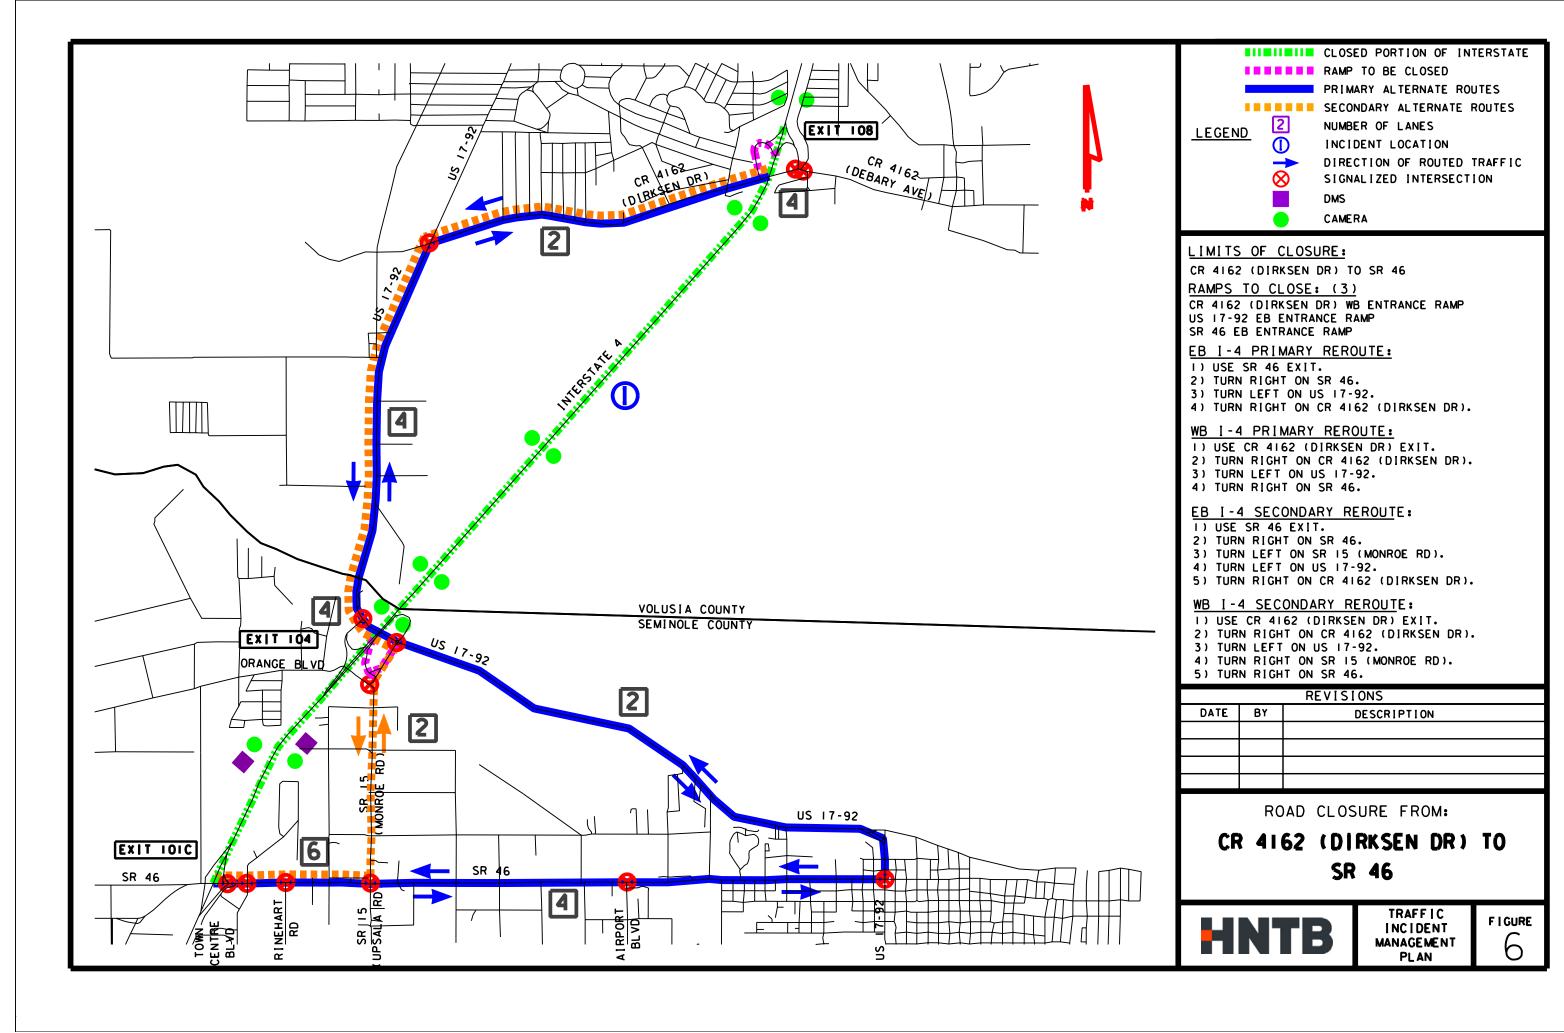

| I-4 DETOUR ROUTE         | FIGURE |
|--------------------------|--------|
| SR 436 TO MAITLAND BLVD  | ı      |
| SR 434 TO SR 436         | 2      |
| LAKE MARY BLVD TO SR 434 | 3      |
| CR 46A TO LAKE MARY BLVD | 4      |
| SR 46 TO CR 46A          | 5      |
| DIRKSEN DR TO SR 46      | 6      |
|                          |        |
|                          |        |
|                          |        |
|                          |        |
|                          |        |
|                          |        |
|                          |        |
|                          |        |
|                          |        |
|                          |        |
|                          |        |