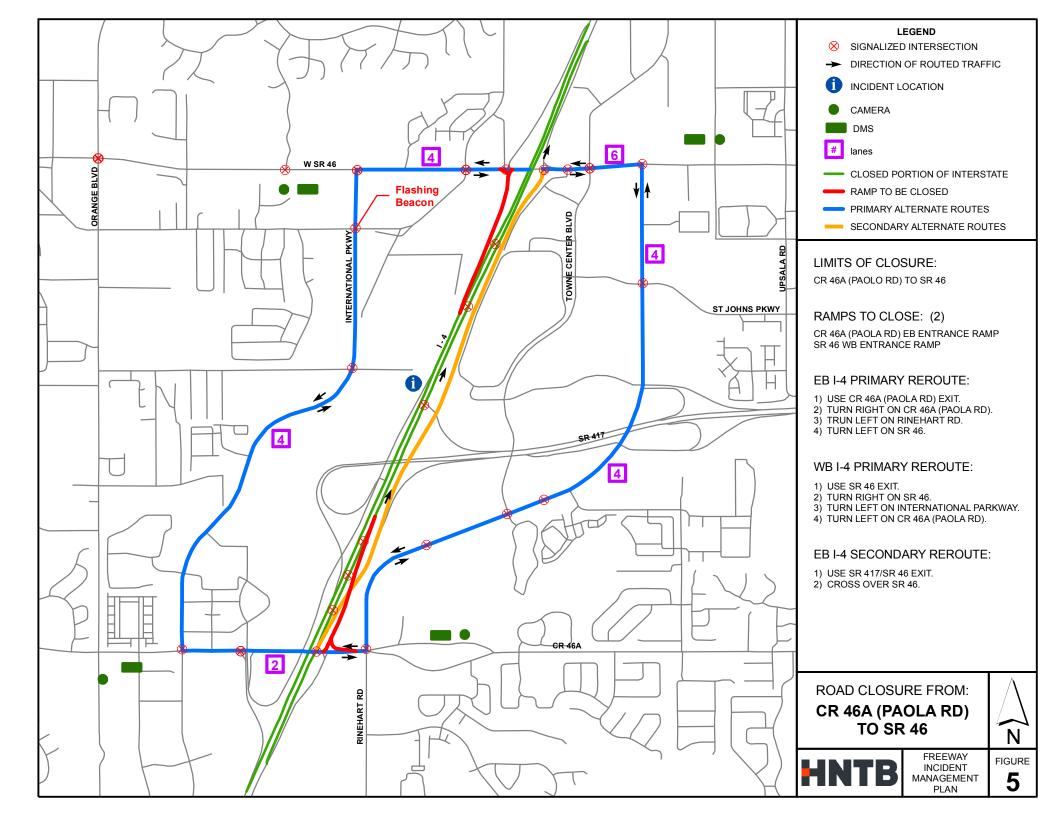

| I-4 DETOUR ROUTE         | FIGURE |
|--------------------------|--------|
| SR 436 TO MAITLAND BLVD  | ı      |
| SR 434 TO SR 436         | 2      |
| LAKE MARY BLVD TO SR 434 | 3      |
| CR 46A TO LAKE MARY BLVD | 4      |
| SR 46 TO CR 46A          | 5      |
| DIRKSEN DR TO SR 46      | 6      |
|                          |        |
|                          |        |
|                          |        |
|                          |        |
|                          |        |
|                          |        |
|                          |        |
|                          |        |
|                          |        |
|                          |        |
|                          |        |