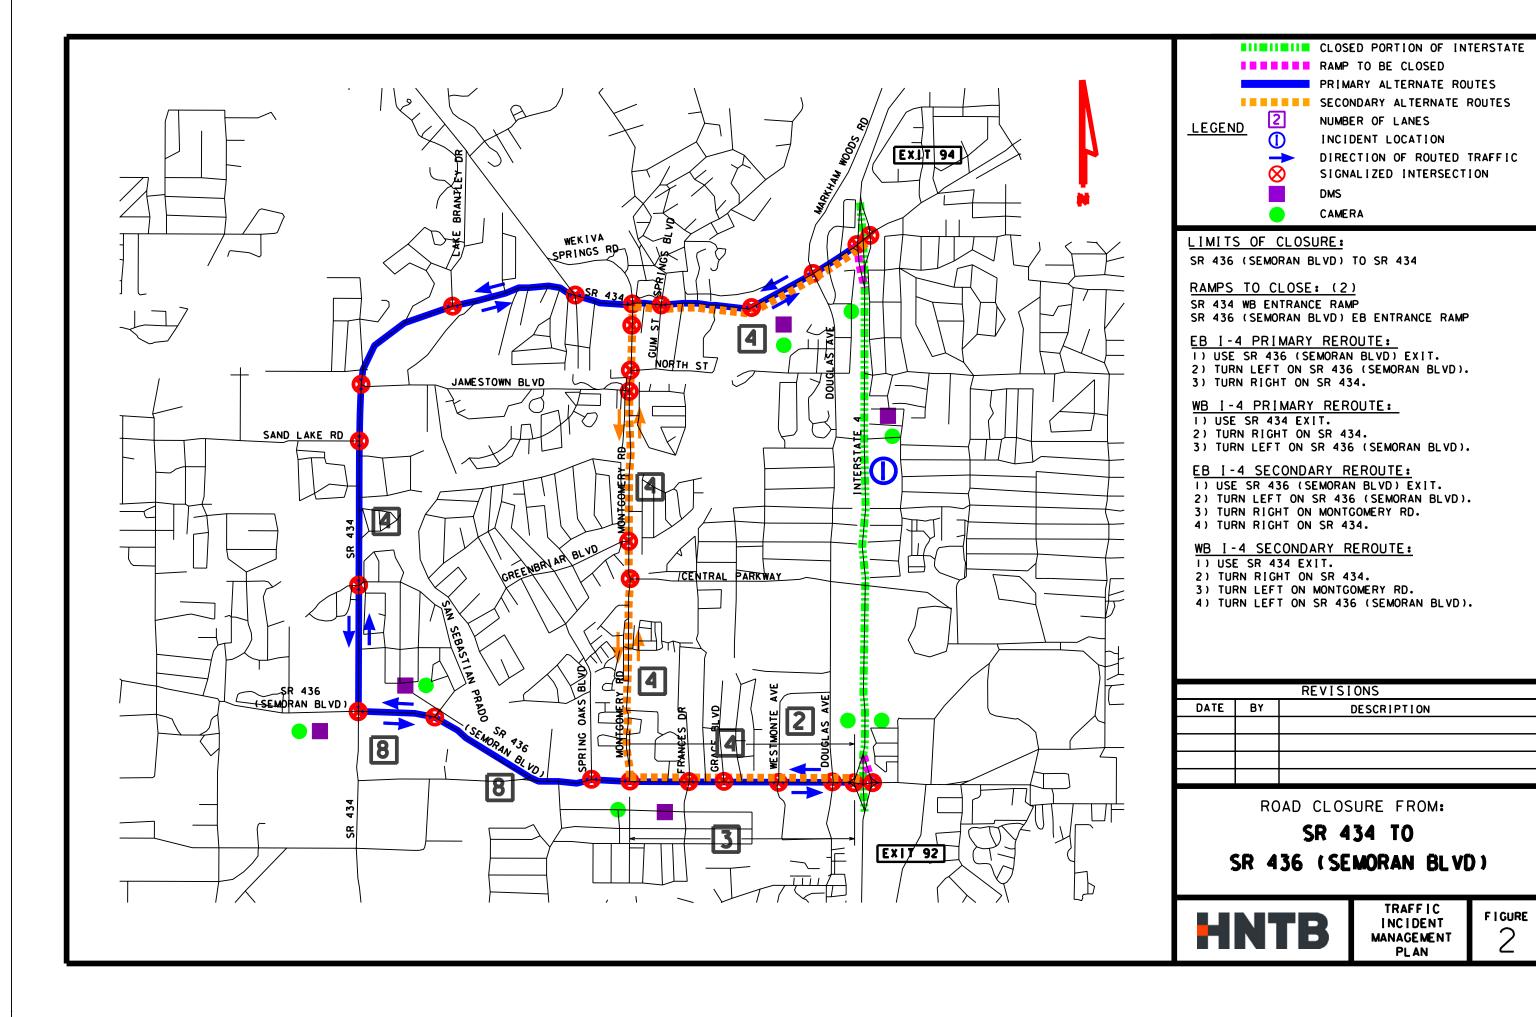

| I-4 DETOUR ROUTE         | FIGURE |
|--------------------------|--------|
| SR 436 TO MAITLAND BLVD  | ı      |
| SR 434 TO SR 436         | 2      |
| LAKE MARY BLVD TO SR 434 | 3      |
| CR 46A TO LAKE MARY BLVD | 4      |
| SR 46 TO CR 46A          | 5      |
| DIRKSEN DR TO SR 46      | 6      |
|                          |        |
|                          |        |
|                          |        |
|                          |        |
|                          |        |
|                          |        |
|                          |        |
|                          |        |
|                          |        |
|                          |        |
|                          |        |