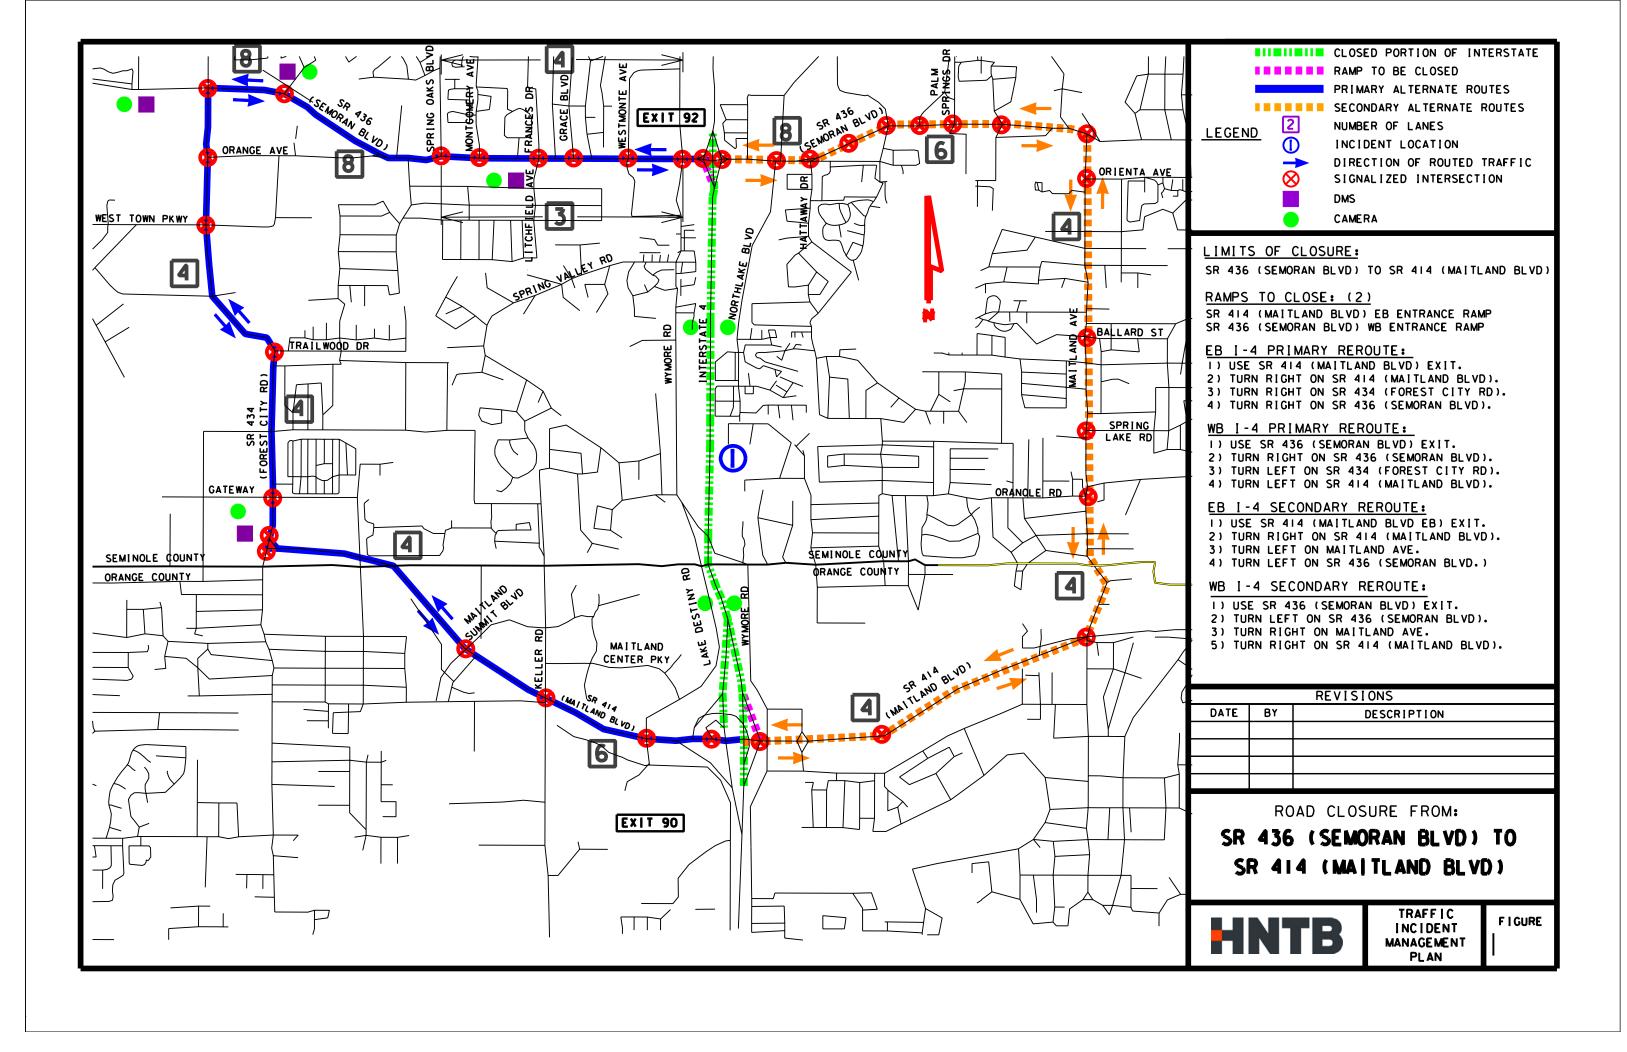

| I-4 DETOUR ROUTE         | FIGURE |
|--------------------------|--------|
| SR 436 TO MAITLAND BLVD  | ı      |
| SR 434 TO SR 436         | 2      |
| LAKE MARY BLVD TO SR 434 | 3      |
| CR 46A TO LAKE MARY BLVD | 4      |
| SR 46 TO CR 46A          | 5      |
| DIRKSEN DR TO SR 46      | 6      |
|                          |        |
|                          |        |
|                          |        |
|                          |        |
|                          |        |
|                          |        |
|                          |        |
|                          |        |
|                          |        |
|                          |        |
|                          |        |