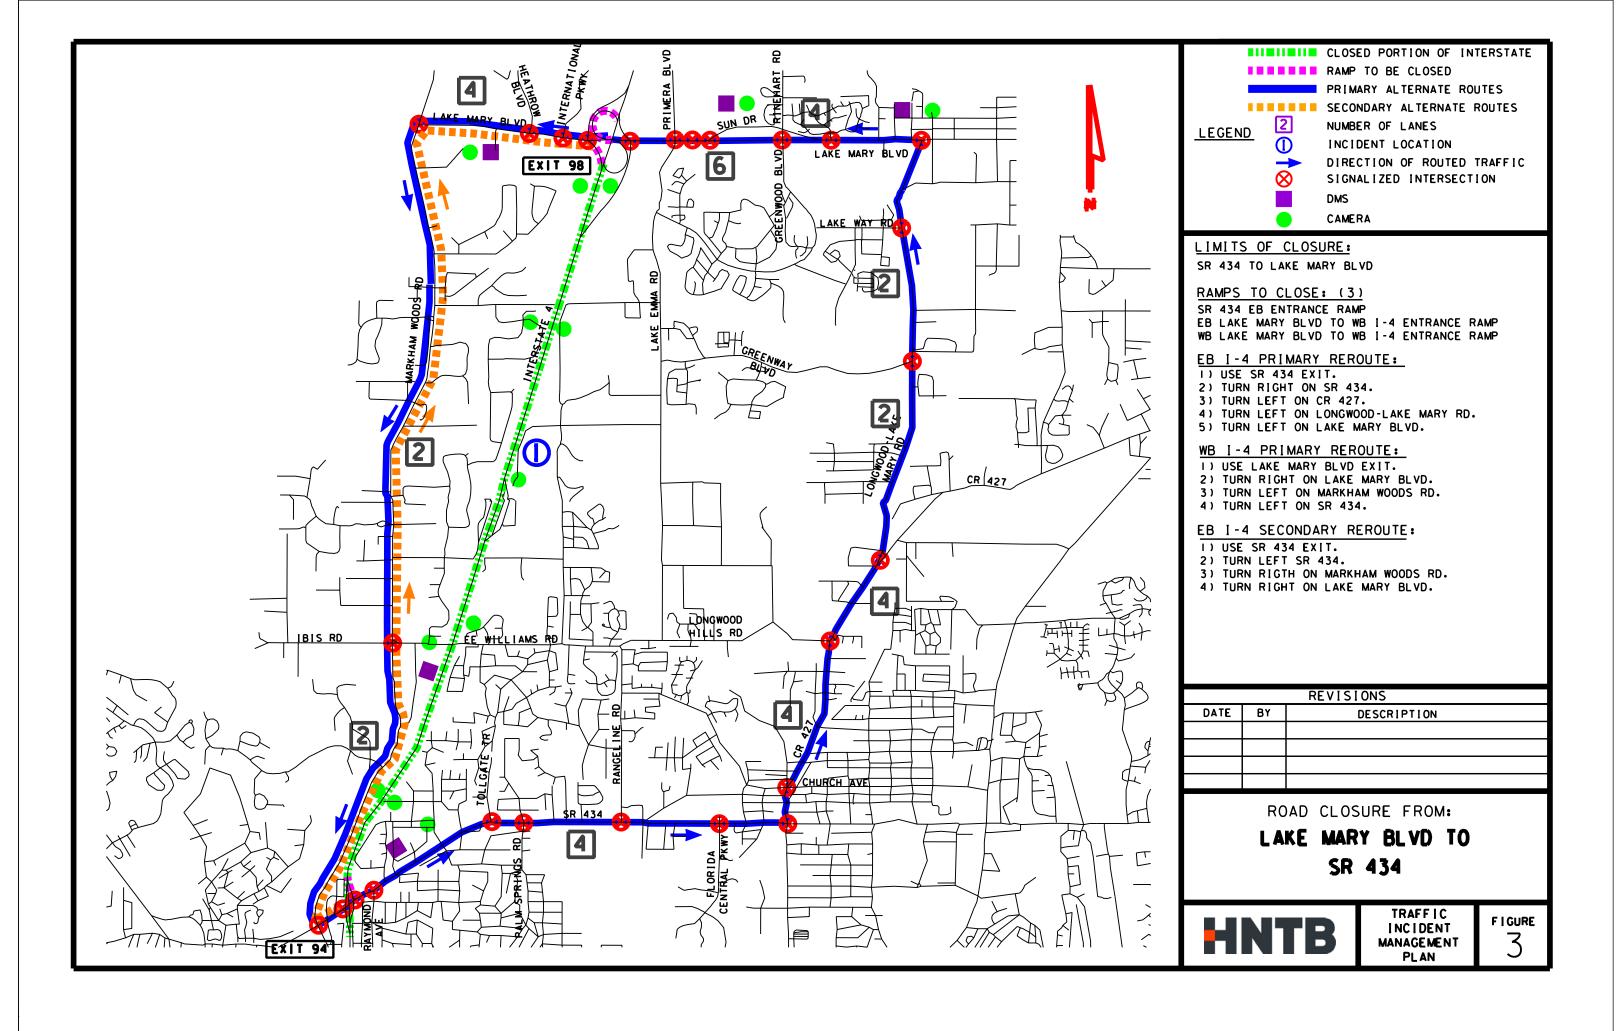

| I-4 DETOUR ROUTE         | FIGURE |
|--------------------------|--------|
| SR 436 TO MAITLAND BLVD  | ı      |
| SR 434 TO SR 436         | 2      |
| LAKE MARY BLVD TO SR 434 | 3      |
| CR 46A TO LAKE MARY BLVD | 4      |
| SR 46 TO CR 46A          | 5      |
| DIRKSEN DR TO SR 46      | 6      |
|                          |        |
|                          |        |
|                          |        |
|                          |        |
|                          |        |
|                          |        |
|                          |        |
|                          |        |
|                          |        |
|                          |        |
|                          |        |