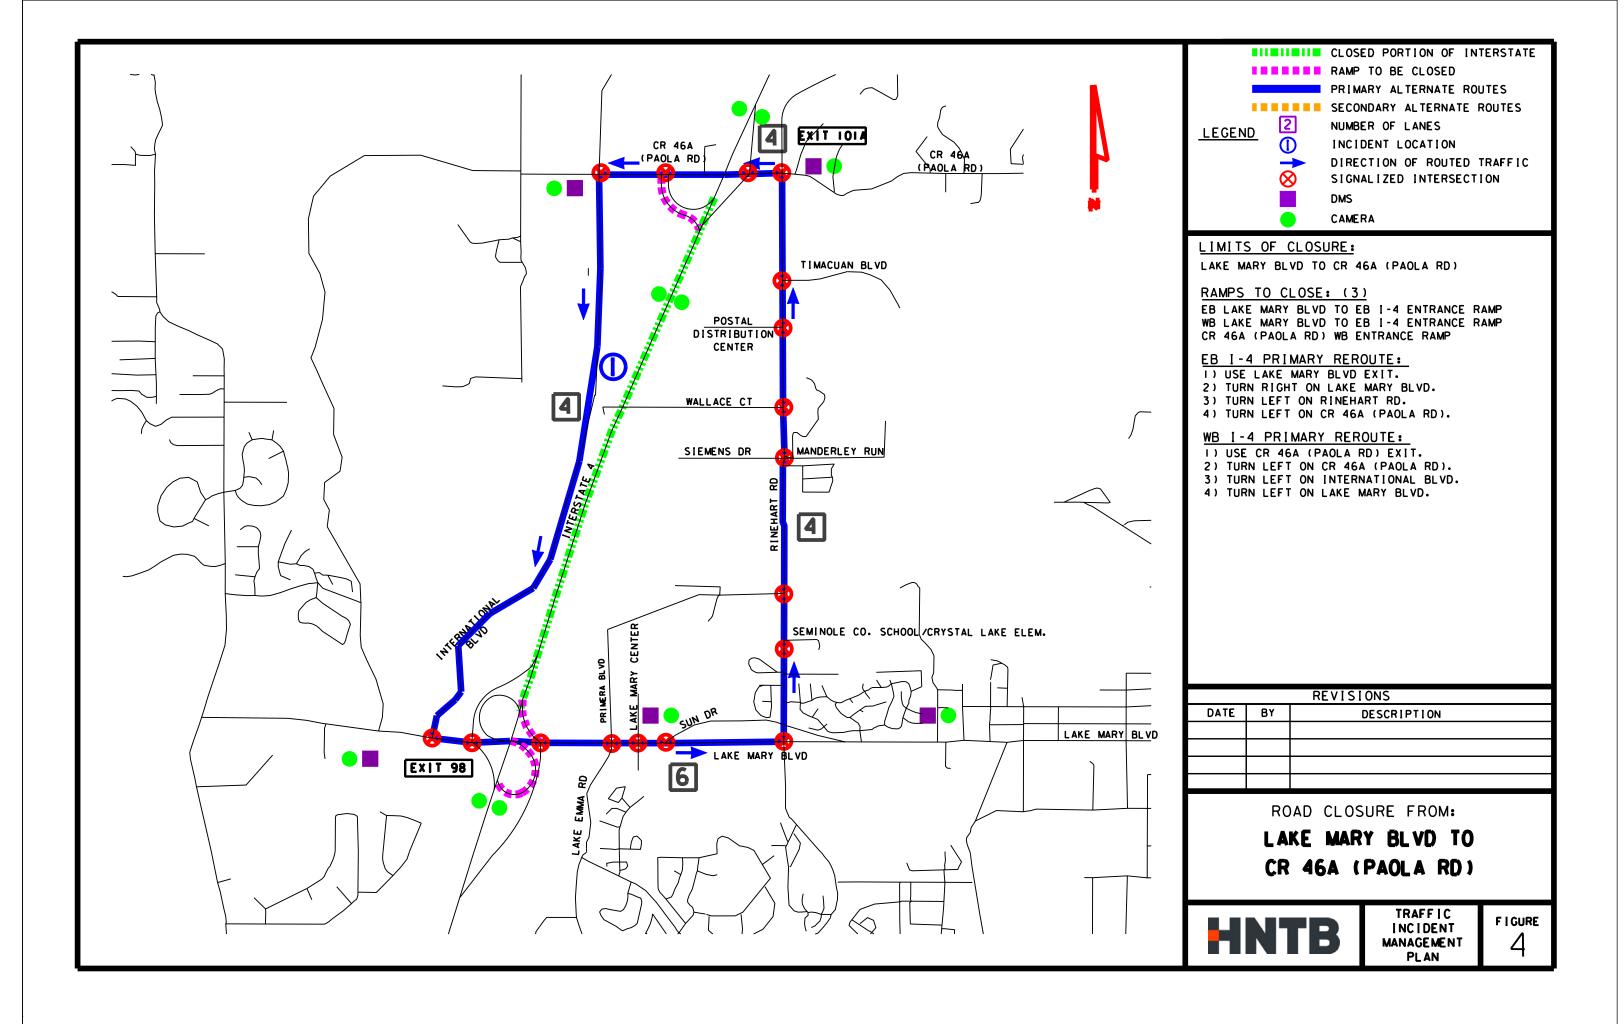

| I-4 DETOUR ROUTE         | FIGURE |
|--------------------------|--------|
| SR 436 TO MAITLAND BLVD  | ı      |
| SR 434 TO SR 436         | 2      |
| LAKE MARY BLVD TO SR 434 | 3      |
| CR 46A TO LAKE MARY BLVD | 4      |
| SR 46 TO CR 46A          | 5      |
| DIRKSEN DR TO SR 46      | 6      |
|                          |        |
|                          |        |
|                          |        |
|                          |        |
|                          |        |
|                          |        |
|                          |        |
|                          |        |
|                          |        |
|                          |        |
|                          |        |